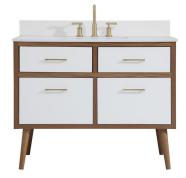

## **Boise collection**

42 inch single bathroom vanity Set

Item No: VF41042BL-BS (Blue)

Item No: VF41042GN-BS (Green)

Item No: VF41042WH-BS (White)

Item No: VF41042WB-BS (Walnut Brown)

**Available Finishes** 

## **Specifications**

| Blue/ Green/White/<br>Walnut Brown |
|------------------------------------|
| Ivory                              |
| Solid wood leg and MDF             |
| Quartz                             |
| yes                                |
| porcelain                          |
| yes                                |
| undermount                         |
| NO                                 |
| 0                                  |
| Yes                                |
| 2                                  |
| Yes                                |
| free-standing                      |
| no                                 |
| yes                                |
| no                                 |
| no                                 |
| widespread                         |
| no                                 |
| yes                                |
| yes                                |
| 1 year limited                     |
| LTL                                |
|                                    |