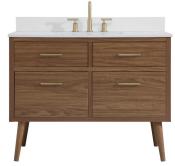

## **Boise collection**

42 inch single bathroom vanity Set

Item No: VF41042BL-BS (Blue)

Item No: VF41042GN-BS (Green)

Item No: VF41042WH-BS (White)

Item No: VF41042WB-BS (Walnut Brown)

**Available Finishes** 

## **Specifications**

| Blue/ Green/White/<br>Walnut Brown |
|------------------------------------|
| Ivory                              |
| Solid wood leg and MDF             |
| Quartz                             |
| yes                                |
| porcelain                          |
| yes                                |
| undermount                         |
| NO                                 |
| 0                                  |
| Yes                                |
| 2                                  |
| Yes                                |
| free-standing                      |
| no                                 |
| yes                                |
| no                                 |
| no                                 |
| widespread                         |
| no                                 |
| yes                                |
| yes                                |
| 1 year limited                     |
| LTL                                |
|                                    |