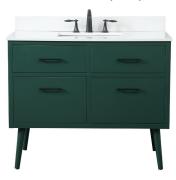

## **Boise collection**

42 inch single bathroom vanity Set

Item No: VF41042BL-BS (Blue)

Item No: VF41042GN-BS (Green)

Item No: VF41042WH-BS (White)

Item No: VF41042WB-BS (Walnut Brown)

**Available Finishes** 

## **Specifications**

| Blue/ Green/White/<br>Walnut Brown |
|------------------------------------|
| Ivory                              |
| Solid wood leg and MDF             |
| Quartz                             |
| yes                                |
| porcelain                          |
| yes                                |
| undermount                         |
| NO                                 |
| 0                                  |
| Yes                                |
| 2                                  |
| Yes                                |
| free-standing                      |
| no                                 |
| yes                                |
| no                                 |
| no                                 |
| widespread                         |
| no                                 |
| yes                                |
| yes                                |
| 1 year limited                     |
| LTL                                |
|                                    |