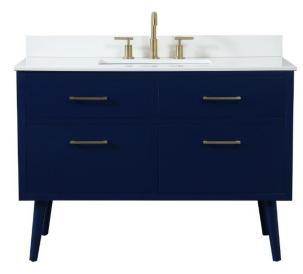

## **Boise collection**

42 inch single bathroom vanity Set

Item No: VF41042BL-BS (Blue)

Item No: VF41042GN-BS (Green)

Item No: VF41042WH-BS (White)

Item No: VF41042WB-BS (Walnut Brown)

**Available Finishes** 

## **Specifications**

| Blue/ Green/White/<br>Walnut Brown |
|------------------------------------|
| Ivory                              |
| Solid wood leg and MDF             |
| Quartz                             |
| yes                                |
| porcelain                          |
| yes                                |
| undermount                         |
| NO                                 |
| 0                                  |
| Yes                                |
| 2                                  |
| Yes                                |
| free-standing                      |
| no                                 |
| yes                                |
| no                                 |
| no                                 |
| widespread                         |
| no                                 |
| yes                                |
| yes                                |
| 1 year limited                     |
| LTL                                |
|                                    |